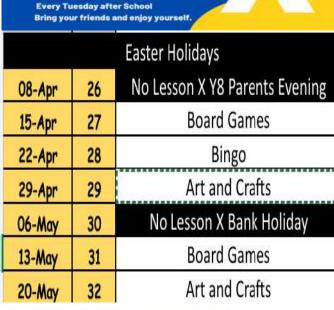

# **After School Clubs & Extra-Curriculum**

|                                | Extra Curricular (23-24)                                                       |                                                                                                 |                                                                                                                               |                                                                                                                                                                |                                                           |  |  |  |  |  |
|--------------------------------|--------------------------------------------------------------------------------|-------------------------------------------------------------------------------------------------|-------------------------------------------------------------------------------------------------------------------------------|----------------------------------------------------------------------------------------------------------------------------------------------------------------|-----------------------------------------------------------|--|--|--|--|--|
|                                | Monday                                                                         | Tuesday                                                                                         | Wednesday                                                                                                                     | Thursday                                                                                                                                                       | Friday                                                    |  |  |  |  |  |
| <u>Lunch</u>                   | Peer Mentoring<br>Y10/Y11 - Room 9                                             |                                                                                                 | Peer Mentoring<br>Y7/Y8/Y9 - Room 11                                                                                          | Writing Club<br>Y7/Y8/Y9 - Room 7                                                                                                                              | Book Club Y7/Y8 -<br>Library 1                            |  |  |  |  |  |
| After<br>School<br>3:05<br>-4  | Book Club - Library 1  Dance - Dance Studio  Y7, Y8, Y9s  No experience needed | Lesson X - Room 18 Pokemon Club - Room 20                                                       | Garden Club - Room 3<br>Drama Club - Room 34<br>Entrepreneur 'Money<br>Making' Club - Room 10                                 | Pokemon Club - Room 20                                                                                                                                         |                                                           |  |  |  |  |  |
|                                | Boosters (23-24)                                                               |                                                                                                 |                                                                                                                               |                                                                                                                                                                |                                                           |  |  |  |  |  |
|                                | Monday                                                                         | Tuesday                                                                                         | Wednesday                                                                                                                     | Thursday                                                                                                                                                       | Friday                                                    |  |  |  |  |  |
| After<br>School<br>3:05<br>-4  | Drama - Room 34  Music - Room 33                                               | English - Rooms 5-9  Business Y11 - Room 26  Religious Studies - Room 34  D&T/iMedia - Workshop | English - Rooms 5-9  Science - Room 30  German - MFL Rooms  Health & Social/Child Development - Room 27  Citizenship Room 26a | Business V10 - Room 26  Spanish & French - MFL  D&T/iMedia - Workshop  Health & Social/Child Development - Room 7  Maths Foundation - Room 11 Higher - Room 14 | History - Room 24 Geography - Room 28 Italian - MFL Rooms |  |  |  |  |  |
|                                |                                                                                | <u>D</u>                                                                                        | <u>Detentions</u>                                                                                                             |                                                                                                                                                                |                                                           |  |  |  |  |  |
|                                | Monday                                                                         | Tuesday                                                                                         | Wednesday                                                                                                                     | Thursday                                                                                                                                                       | Friday                                                    |  |  |  |  |  |
| <u>Lunch</u><br><u>Y7-Y9</u>   | Room 13                                                                        | Room 32                                                                                         | Room 32                                                                                                                       | Room 32                                                                                                                                                        | Room 33                                                   |  |  |  |  |  |
| <u>Lunch</u><br><u>Y10-Y11</u> | Room 32                                                                        | Room 32                                                                                         | Room 32                                                                                                                       | Room 32                                                                                                                                                        | Room 32                                                   |  |  |  |  |  |
| After                          |                                                                                | Uniform                                                                                         | Lates                                                                                                                         |                                                                                                                                                                |                                                           |  |  |  |  |  |