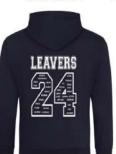

#### Leavers Hoodies 2024 Standard Extra Personalisation Standard

Dear Customer, smart school uniform are delighted to supply 2024 Leavers Hoodies

Standard Cost of Hoodie is £19 This includes Hoodie + school logo + Back Print in white Extra Personalisation add £3. The learners name embroidered at the front

#### Details to remember

Closing date for webpage Friday 30th April 2024 Delivery only to School - Delivery Date to be announced by

School in May
PLEASE NOTE: ENTER YOUR CHILDS NAME AND FORM IN THE NOTES SECTION. THIS WILL ENABLE THE
SCHOOL TO LOCATE YOUR ORDER TO YOUR CHILD SMOOTHLY

#### How to order?

Please visit www.smartuniform.co.uk Once at website please click on, Senior Schools, locate your School and click on shop Leavers Hoodies

Once at Payment please select:

Leavers Hoodie Free delivery from drop down menu on webpage Questions and queries