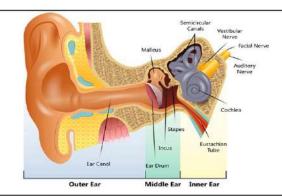

ions. For example, humans can hear sound in the range of 20Hz-20kHz.

Microphones work in a similar way turning vibration into an electrical signal and can pick up sound outside of a humans audible range. Human hearing is limited by the size and shape of our ear drum, as well as the structure of all the parts within the ear that vibrate to transfer the energy from the sound wave,

Sound waves will be reflected by hard flat surfaces. Echoes are just reflected sound waves. Echolocation occurs in nature and is used by several animals such as bats, dolphins, toothed whales and some nocturnal birds to locate prey.

Sound waves will also refract as they enter different media and although in denser material it's wavelength changes it's frequency remains the same, so it's speed must also change.





Ultrasound is sound with a frequency higher than 20kHz (beyond human hearing range).



## Don't forget to check you emails and Teams DAILY to complete your homework quizzes/assignments!







Have an idea, event or news that you want to share in next week's edition please email

Miss Edwards kedwards@ccsc staffs schuk