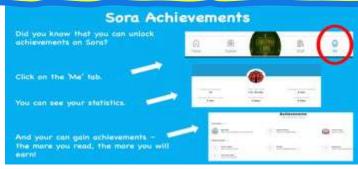

nglish Stars Of The Week**



GA: Harrison Wright for his beautiful reading in class this week. He made the perfect Dracula! Thank you for pushing yourself out of your comfort zone to volunteer

hand up to share her ideas

AP: Lucy Taylor Cottam for her contributions to learning and classroom discussions whilst recapping poetry. I am really impressed

RF: Rylie Hubble (8/4) for his consistent effort and trying so hard every lesson.

KW: Lucas Davison. Did really well in his poetry essay and tried his best to produce some fab independent work!

KM: Harry Jones for impressive contribution to class discussion this week.
KDR: Harvey Beswick for being a superstar all of the time. Harvey works dead hard in English and always does his best. I'm really proud of him and the progress he is making.



Did you know that you can read with your ears using Sora!!





| ANTAN      | ACT IN | Add to the | ARTUAE     |
|------------|--------|------------|------------|
| Ω          | Ω      | Ω          | Ω          |
| Week       |        | Tuesday    | Wednesday  |
| vveek      |        | Tuesday    |            |
|            | Date   | 9th April  | 10th April |
| 1          | Staff  | KW         | NE         |
|            | Focus  | P1Q5       | P1Q2       |
|            | Date   | 16th April | 17th April |
| 2          | Staff  | EW         | AP         |
|            | Focus  | Macbeth    | ACC        |
|            | Date   | 23rd April | 24th April |
| <b>X</b> 3 | Staff  | KM         | GA         |
|            | Focus  | P&C        | P2Q5       |
|            | Date   | 30th April