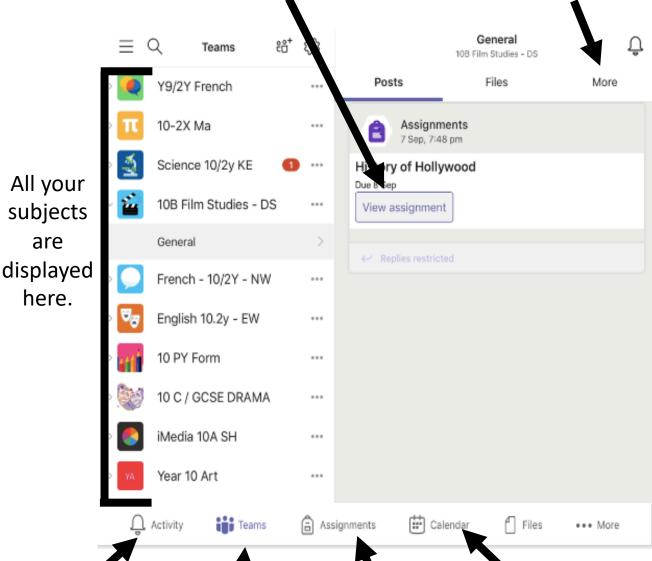

are

here.

## **Teams Assignments**

Click 'More' to open see your grades and class notebook

Click 'Activity' to see your notifications

Click 'Teams' to view your subjects.

Click 'Assignments' to view your set quizzes/tasks.

Click 'Calendar' to view any live lessons

Guide on how to use