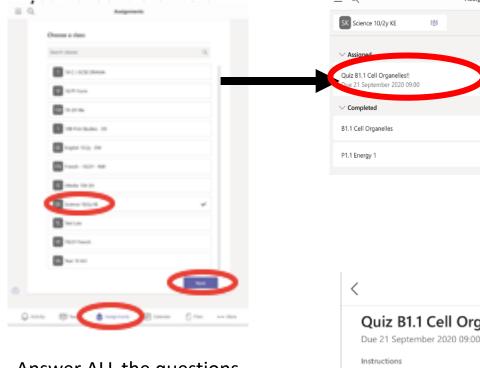

## **Teams Assignments**

Click Assignments at the bottom, choose the subject you want and click next.

You will then see your assigned quizzes and any you have completed that you may need to check over again.

To open and complete the quiz, click here.

Science 10/2y KE

Answer ALL the questions and press submit at the end.

Quiz B1.1 Cell Org nelles!!

Complete the quiz and make s re you read the question CAREFULLY!!!!